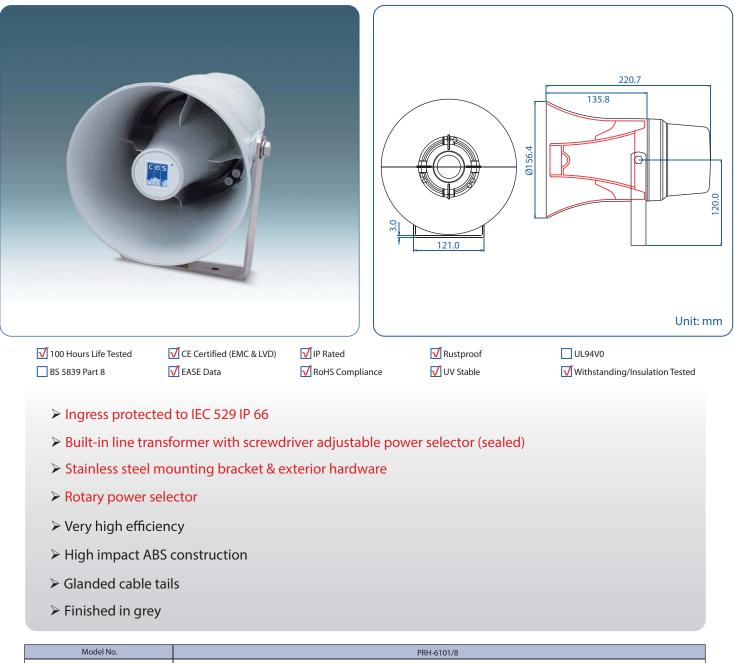

## Ces<sup>®</sup> PRH-6101/8 Oudlo<sup>®</sup> Plastic Horn Loudspeaker

| Model No.                | PRH-6101/8                                        |  |
|--------------------------|---------------------------------------------------|--|
| Rated Power (rms)        | 10W                                               |  |
| Impedance                | 1kΩ, 2kΩ, 4kΩ, 8kΩ, OFF & 8Ω                      |  |
| Power Taps @ 100V        | 10W, 5W, 2.5W, 1.25W, OFF & 8Ω                    |  |
| Power Taps @ 70V         | 5W, 2.5W, 1.25W, 0.625W, OFF & 8Ω                 |  |
| SPL (1W / 1m)            | 106dB                                             |  |
| Max. SPL (Rated W / 1m)  | 116dB                                             |  |
| Frequency Range (-10dB)  | 380 Hz ~ 9k Hz                                    |  |
| Frequency Range (-20dB)  | 340 Hz ~ 11k Hz                                   |  |
| Dispersion 1k Hz / 4k Hz | 210° / 45°                                        |  |
| Operating Temperature    | -30°C ~ +60°C                                     |  |
| Ingress Protection       | IEC 529 IP 66                                     |  |
| Power Selection          | Selecting switch                                  |  |
| Material                 | Housing: High impact ABS                          |  |
| Colour / Finish          | Grey                                              |  |
| Dimensions               | 156.4 (6.15) Dia. X 220.7 (8.67) Length mm. (in.) |  |
| Net Weight (ea)          | 1.54 kg (3.40 lb.)                                |  |
| Mounting                 | U Type stainless steel bracket                    |  |
|                          |                                                   |  |