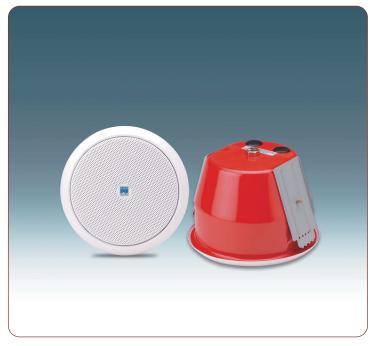

## QCM-5061VAF Quick-Mount Ceiling Loudspeaker

- **1**00 Hours Life Tested
- ▼ CE Certified (EMC & LVD)
- ☐ IP Rated
- Rustproof
- UL94V0

- **☑** BS 5839 Part 8 & EN 60849
- **▼** EASE Data
- **▼** RoHS Compliance
- UV Stable
- **√** Withstanding/Insulation Tested

- Compliant with British Standard BS 5839 part 8 and EN 60849
- Twin gland entry steel fire dome with patented "SUPER-FIT" system
- ➤ Mild steel construction capable of withstanding temperature of 650°C
- > Ceramic termination blocks and fire resistant internal cabling
- ➤ 150°C thermal isolating fuse
- > Fitted with a 5.25" twin cone driver unit
- ➤ Designed to offer wide response for music & speech
- > Dished grille design for acoustic integrity
- > Finished in white