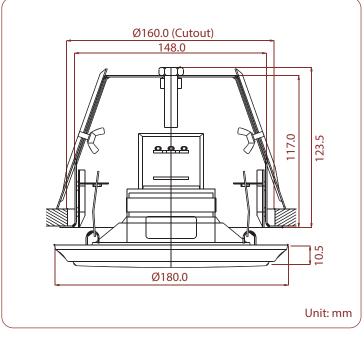

| Model No.                | QCM-5061VAF                                       |   |
|--------------------------|---------------------------------------------------|---|
| Rated Power (rms)        | 6W                                                |   |
| Impedance                | 1.67kΩ, 3.33kΩ, 6.67kΩ & 13.33kΩ                  |   |
| Power Taps @ 100V        | 6W, 3W, 1.5W & 0.75W                              |   |
| Power Taps @ 70V         | 3W, 1.5W, 0.75W & 0.375W                          |   |
| SPL (1W / 1m)            | 92dB                                              |   |
| Max. SPL (Rated W / 1m)  | 99dB                                              |   |
| Frequency Range (-10dB)  | 100 Hz ~ 20k Hz                                   |   |
| Dispersion 1k Hz / 4k Hz | 140°/70°                                          |   |
| Operating Temperature    | -30°C ~ +60°C                                     |   |
| Power Selection          | Plug                                              |   |
| Material                 | Baffle: Steel, Grille: Steel                      |   |
| Colour / Finish          | White                                             |   |
| Dimensions               | 180.0 (7.09) Dia. X 134.0 (5.27) Height mm. (in.) |   |
| Cutout Size              | 160.0 (6.30) Dia. mm. (in.)                       | • |
| Net Weight (ea)          | 1.70 kg (3.74 lb.)                                | • |
| Mounting                 | Spring loaded Quick-Mount assembly                |   |