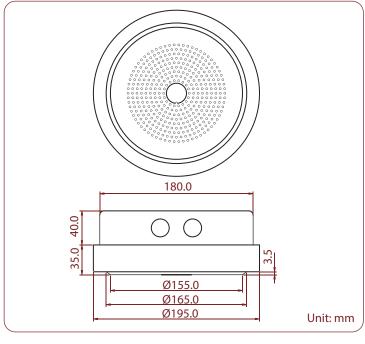

| Model No.                | SCS-5061VA                                       |  |
|--------------------------|--------------------------------------------------|--|
| Rated Power (rms)        | 6W                                               |  |
| Impedance                | 1.67kΩ, 3.33kΩ, 6.67kΩ & 13.33kΩ                 |  |
| Power Taps @ 100V        | 6W, 3W, 1.5W & 0.75W                             |  |
| Power Taps @ 70V         | 3W, 1.5W, 0.75W & 0.375W                         |  |
| SPL (1W / 1m)            | 92dB                                             |  |
| Max. SPL (Rated W / 1m)  | 99dB                                             |  |
| Frequency Range (-10dB)  | 100 Hz ~ 20k Hz                                  |  |
| Dispersion 1k Hz / 4k Hz | 180°/ 115°                                       |  |
| Operating Temperature    | -35°C ~ +70°C                                    |  |
| Power Selection          | Plug                                             |  |
| Material                 | Housing: Steel                                   |  |
| Colour / Finish          | White                                            |  |
| Dimensions               | 195.0 (7.68) Dia. X 75.0 (2.95) Height mm. (in.) |  |
| Net Weight (ea)          | 1.90 kg (4.18 lb.)                               |  |
| Mounting                 | Screw                                            |  |